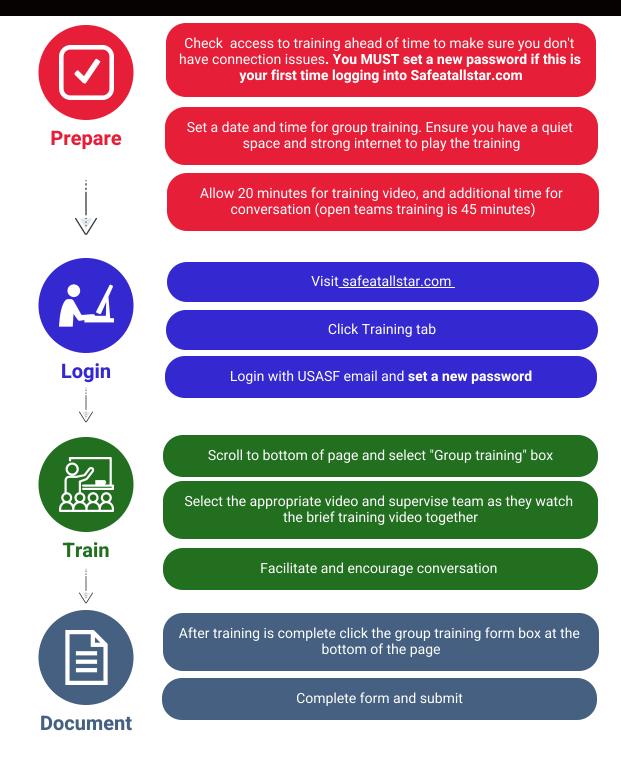

## **Group Training Quick Guide**

Need assistance? Email <a href="mailto:support@safeatallstar.com">support@safeatallstar.com</a>

In an effort to make athlete training convenient and accessible for ALL of your athletes, a Club may opt to complete the athlete training in a group setting.

If you choose this method, you must login as a Coach or Owner to the Safe at All Star training page and share the appropriate athlete training directly through your Coach or Owner login. Once the group training is completed, please submit the group training form.below. All form submissions must be 100% accurate, and are subject to audit and verification. The Club Owner assumes all responsibility for the group training being reported accurately.